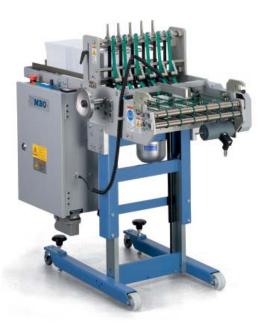

## KAS 30ME Vertical Delivery

The KAS 30ME is a vertical delivery specifically designed for small format products. The infeed on this machine is a top and bottom spaghetti belt system which allows for greater control during spreading. Product remains under control because of a pair of stabilizing delivery guides on the tray. Additionally, the KAS 30ME is equipped with an independent self-control, meaning it can be used in a wider range of configurations including lines with older machines or machines from other suppliers.

## **Standard Features**

- Independent self-control
- Top and bottom belt infeed system
- Marking device
- Integrated light barrier and counter
- Stabilizing delivery guides

| Technical Specifications |      |       |          |
|--------------------------|------|-------|----------|
|                          |      | cm    | inch     |
| Working Width            | Max. | 30.00 | 11 3/4   |
| Sheet Height             | Min. | 3.00  | 1 1/8    |
|                          | Max. | 12.00 | 4 1/8    |
| Pile Length              | Max. | 46.00 | 18 1/8   |
| Infeed Height            | Min. | 59.00 | 23 1/4   |
|                          | Max. | 86.00 | 33 7/8   |
| Loading Height           | Min. | 67.00 | 26 3/8   |
|                          | Max. | 94.00 | 37       |
|                          |      | m/min | inch/min |
| Speed                    | Min. | 20    | 787      |
|                          | Max. | 120   | 4724     |