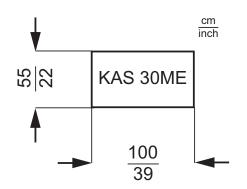

## **Standard Features**

- Independent self-control
- Top and bottom belt infeed system
- Marking device
- Integrated light barrier and counter
- Stabilizing delivery guides

| Technical Specifications |      |       |          |
|--------------------------|------|-------|----------|
|                          |      | cm    | inch     |
| Working Width            | Max. | 30.00 | 11 3/4   |
| Sheet Height             | Min. | 3.00  | 1 1/8    |
|                          | Max. | 12.00 | 4 1/8    |
| Pile Length              | Max. | 46.00 | 18 1/8   |
| Infeed Height            | Min. | 59.00 | 23 1/4   |
|                          | Max. | 86.00 | 33 7/8   |
| Loading Height           | Min. | 67.00 | 26 3/8   |
|                          | Max. | 94.00 | 37       |
|                          |      | m/min | inch/min |
| Speed                    | Min. | 20    | 787      |
|                          | Max. | 120   | 4724     |