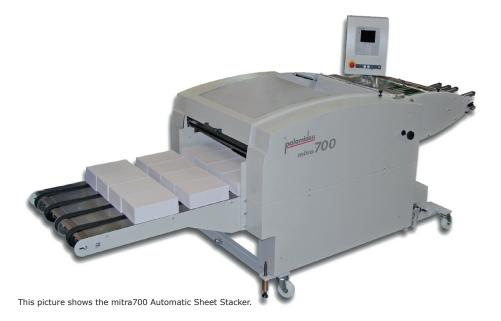

## Mitra Automatic Sheet Stacker

The Mitra can be lined up with any production line for single sheets, dies, blanks etc. – even for multiple up production. After spreading the streams the mitra counts the sheets and stacks them to perfect blocks. By reaching the selected quantity, the stacks will be pressed to remove the air and delivered into running direction. With the mitra you have the perfect solution in automated handling for all kinds of productions like vertical cutters, die cutters, etc. even at high speed!

## Features & Benefits

- Saves cost by automizing the delivery process.
- Perfect jogged stacks will be delivered onto a large buffer table.
- Inline production with digital printing machine possible (stacks can be delivered inline i.e. into a perfect binder)
- Infeed height adjustable
- Version or book block separation via barcode, printmark or counter.
- Automatic set up in running direction.
- Mobile can be used with different machienes.