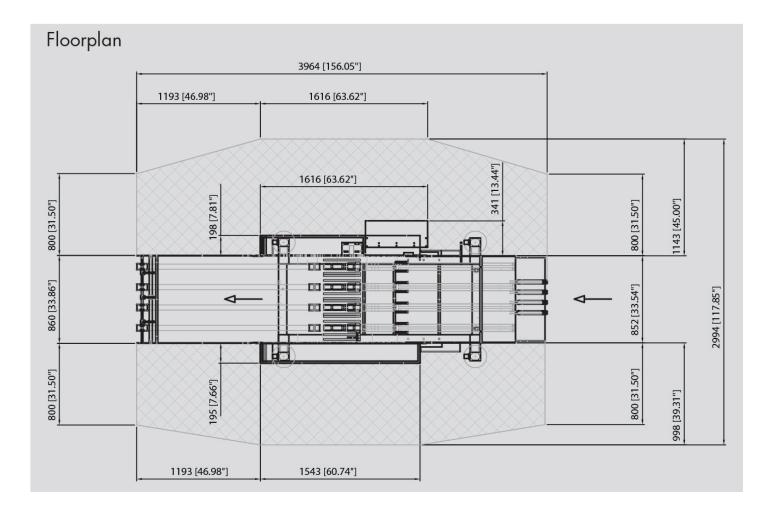

## Technical Specifications

| Technical Specifications  |      |                         |                 |  |
|---------------------------|------|-------------------------|-----------------|--|
|                           |      | mm                      | inch            |  |
| Stack Height              | Min. | 2                       | 1/16            |  |
|                           | Max. | 200                     | 7 3/4           |  |
| Infeed Height             |      | 750 - 950               | 29 1/2 - 37 1/2 |  |
| Performance               | Max. | 800 stacks/h            |                 |  |
| Electircal Specifications |      | 16A, 400/230V, 3,5kW    |                 |  |
| Compressed Air            |      | 6 bar, 501/min, dry air |                 |  |

| mitra700      |      |     |       |
|---------------|------|-----|-------|
|               |      | mm  | inch  |
| Infeed Width  | Min. | 120 | 4 3/4 |
|               | Max. | 760 | 30    |
| Infeed Length | Min. | 120 | 4 3/4 |
|               | Max. | 356 | 14    |