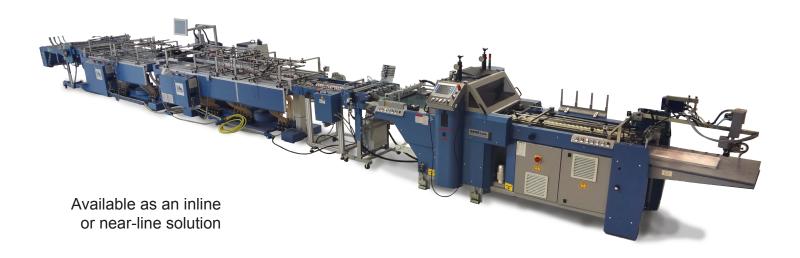

## MBO - Direct Mail Self Mailer Finishing Systems

The MBO Group's Direct Mail Finishing Systems feature modules from MBO, Bograma, and specialty finishing experts, Herzog+Heymann. By combining the versatility of the Herzog+Heymann mailing table with the speed and precision of the MBO web-finishing equipment, this solution gives customers the ability to produce a huge range of direct

mail products that help them differentiate their products from everyday pieces. Card affixing, tipping, plowfolding, gluing, and die cutting can all be incorporated to produce a simple direct mail piece or an elaborate variable content, pop-up self-mailer!

## This solution generally consists of the following modules:

- Feeder System (Pile Fed or Web Fed)
- Die Cutting and Stripping Unit
- Mailing Table for plowfolding, tipping, or gluing processes
- Shingled Stream Delivery System
- Additional Modules for Specialty Applications
  - Window Patching
  - Inline Inkjet + Drying for Variable Data
  - Inline Cutting Table
  - Camera Inspection Systems