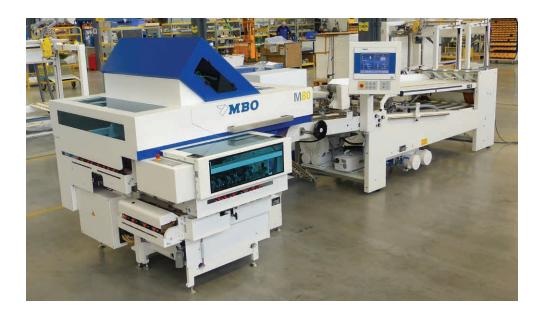

## M80/4 KL

Machine looks similar to the picture

#### Combi folding machine M80/4 KL with continuous feeder and machine control M1 Advanced

■ Commission numbers:

Continuous feeder: 11 92 18 14 02 12 Parallel fold: 10 25 30 14 02 02

Year of manufacture: 2014Condition: used machineWarranty: 3 months