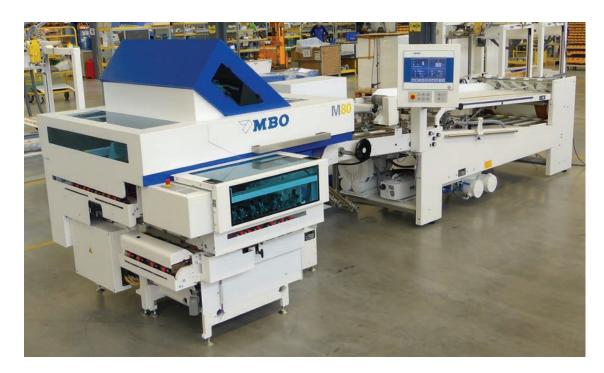

## M80/6 KL

Machine looks similar to the picture

Combi folding machine M80/6 KL with continuous feeder and machine control M1 Advanced