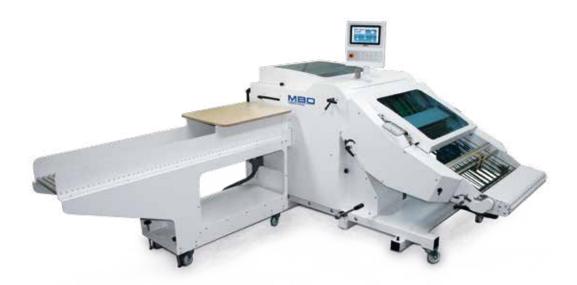

# **A80 Stacking Delivery**

### High-performance delivery in premium quality

The A80 is the ideal delivery for the production of signatures. In the A80, the sheets first run through a pair of press rollers and are then transported to the collection shaft in single sheet or shingle stream mode. The integrated jogger device creates precise product stacks. These are then supplied ready for removal in perfect quality and at a convenient height.

The A80 delivers even sensitive and freshly printed products free of markings. Easy access and extensive automation allow quick and simple set-up. The output of the A80 is tailored to the production speed of high-end folding machines. If required, this high performance can be extended with the mobile stacking robot CoBo-Stack, which can be used in place of the standard delivery table. This allows optimum exploitation of the potential of your production line.