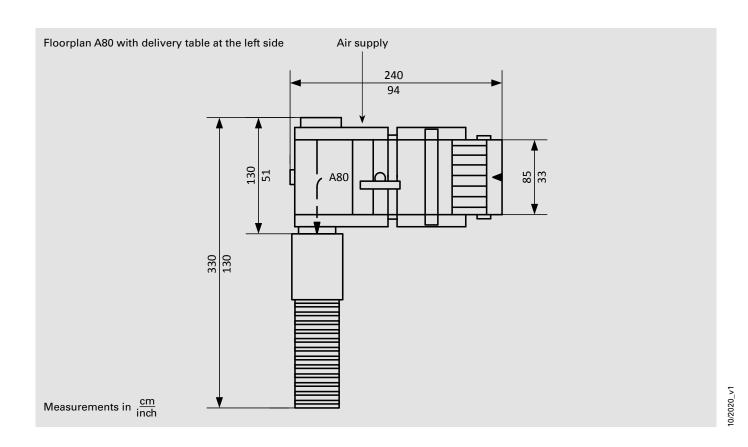

## Technical specifications

|                               |                                            | A80                         |         |  |
|-------------------------------|--------------------------------------------|-----------------------------|---------|--|
| Infeed width                  | min.                                       | 8.0 cm                      | 3 1/8"  |  |
|                               | max. (1-up production)                     | 76.0 cm                     | 29"     |  |
|                               | max. (2-up production)                     | 35.0 cm                     | 13 3/4" |  |
|                               | max. (3-up production)                     | 23.5 cm                     | 9 1/4"  |  |
| Infeed length                 | min.                                       | 9.5 cm                      | 3 3/4"  |  |
|                               | max.                                       | 33.0 cm                     | 12"     |  |
| Single sheet production speed | max.                                       | 15,000 sheets/h with DIN A4 |         |  |
| Stacking speed                | max.                                       | 1,000 piles/h               |         |  |
| Pile height                   | min.                                       | 0.3 cm                      | 1/8"    |  |
|                               | max.                                       | 16.0 cm                     | 6 1/4"  |  |
| Pressure                      | max.                                       | 2.0 t                       |         |  |
| Speed                         | min.                                       | 15 m/min                    | 49 fpm  |  |
|                               | max.                                       | 210 m/min                   | 688 fpm |  |
| Electrical supply             | M1 Advanced                                | 3.5 kVA                     |         |  |
|                               | (3 x 400 V 50/60 Hz<br>3 x 220 V 50/60 Hz) | 16 A                        |         |  |
| Compressed air supply         |                                            | 6 m³/h (15 m³/h)¹           |         |  |
|                               |                                            | 6 bar                       |         |  |