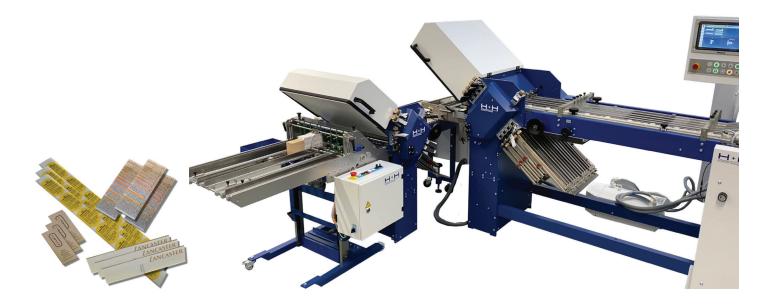

## **S 45 Miniature Folder**

High performance helping you grow!

The S 45 from H+H is perfect for PI work and small inserts in the packaging, pharma, cosmetics and electronics markets. The business model for this folder is to offer a versatile folder with a common configuration that can be delivered in a very short timeframe allowing customers to jump into new work quickly. The folder is made with 8 plates in the first unit and 4 plates in the second unit to cover most all the fold patterns of the PI and small insert market. The use of 32 mm diameter folding rollers allows for fold lengths down to 25 mm, again covering most all of the market needs. The S 45 is based on a modular concept and can be scaled to include glue units, knife fold units, various deliveries, pressing units, and more making it a great platform with which to grow. Maybe most important is that we are aggressively stocking full systems and parts for systems so we can ship orders quickly, allowing you to commit to increased production!

## Highlights

- Flat Pile Feeder or Round Pile Feeder
- Standard configuration with T8 / T4
- M1 Control system with 10,1" Touchscreen
- Jam control with optical sensors
- Low maintenance and easy care MBO style belt drive
- Upgraded folding roller adjustment
- Easy access buckle plate adjustments
- Fine tune sheet stop adjustment
- Transfer unit design allows adjustment of the rear slitter shafts and tooling without movement of the cross fold unit
- Vertical style delivery unit with updated conveyor belts, fast setup, open access and adjustable guides to deliver consistent product

## **General Specifications**

Sheet width max: 450 mm 840 mm Sheet length max pile: Sheet length max cont: 1000 mm Minimum Paper weight: 40 gsm Fold roller dia.: 32 mm Folding length Min.: 25 mm Speed max.: 200 mpm **Delivery Orientation** Spine Up Controls System MBO M1 Touchscreen Size 10.1" Transfer table adjustment 100 mm