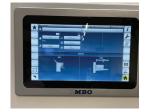

ptical sensors
- Low maintenance and easy care MBO style belt drive
- Upgraded folding roller adjustment
- Easy access buckle plate adjustments
- Fine tune sheet stop adjustment
- Transfer unit design allows adjustment of the rear slitter shafts and tooling without movement of the cross fold unit
- Vertical style delivery unit with updated conveyor belts, fast setup, open access and adjustable guides to deliver consistent product



## **General Specifications**

Sheet width max: 450 mm 840 mm Sheet length max pile: Sheet length max cont: 1000 mm Minimum Paper weight: 40 gsm Fold roller dia.: 32 mm Folding length Min.: 25 mm Speed max.: 200 mpm **Delivery Orientation** Spine Up Controls System MBO M1 Touchscreen Size 10.1" Transfer table adjustment 100 mm



Transfer Table



Pile Feeder



M1 Interface



Vertical Delivery

## Layouts



MBO America Co. Ltd. 4 East Stow Road, Suite 12 Marlton, NJ 08053 P: 609-267-2900 | F: 609-267-1477 Website: www.mboamerica.com Online Parts: Shop.MBOAmerica.com info@mboamerica.com