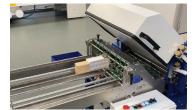

Low maintenance and easy care MBO style belt drive
- Upgraded folding roller adjustment
- Easy access buckle plate adjustments
- Fine tune sheet stop adjustment
- Transfer unit design allows adjustment of the rear slitter shafts and tooling without movement of the cross fold unit
- Vertical style delivery unit with updated conveyor belts, fast setup, open access and adjustable guides to deliver consistent product



## **General Specifications**

Sheet width max: 450 mm 840 mm Sheet length max pile: Sheet length max cont: 1000 mm Minimum Paper weight: 40 gsm Fold roller dia.: 32 mm Folding length Min.: 25 mm Speed max.: 200 mpm **Delivery Orientation** Spine Up Controls System MBO M1 Touchscreen Size 10.1" Transfer table adjustment 100 mm



Transfer Table



Pile Feeder



M1 Interface



Vertical Delivery

## Layouts



MBO America Co. Ltd. 4 East Stow Road, Suite 12 Marlton, NJ 08053 P: 609-267-2900 | F: 609-267-1477 Website: www.mboamerica.com Online Parts: Shop.MBOAmerica.com info@mboamerica.com