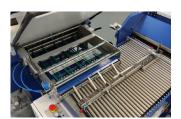

Touchscreen
- Jam control with optical sensors
- Low maintenance and easy care MBO style belt drive
- Upgraded folding roller adjustment
- Easy access buckle plate adjustments
- Fine tune sheet stop adjustment
- Transfer unit design allows adjustment of the rear slitter shafts and tooling without movement of the cross fold unit
- Vertical style delivery unit with updated conveyor belts, fast setup, open access and adjustable guides to deliver consistent product



## **General Specifications**

Sheet width max: 450 mm 840 mm Sheet length max pile: Sheet length max cont: 1000 mm Minimum Paper weight: 40 gsm Fold roller dia.: 32 mm Folding length Min.: 25 mm Speed max.: 200 mpm **Delivery Orientation** Spine Up Controls System MBO M1 Touchscreen Size 10.1" Transfer table adjustment 100 mm



Transfer Table



Pile Feeder



M1 Interface



Vertical Delivery

## Layouts



MBO America Co. Ltd. 4 East Stow Road, Suite 12 Marlton, NJ 08053 P: 609-267-2900 | F: 609-267-1477 Website: www.mboamerica.com Online Parts: Shop.MBOAmerica.com info@mboamerica.com