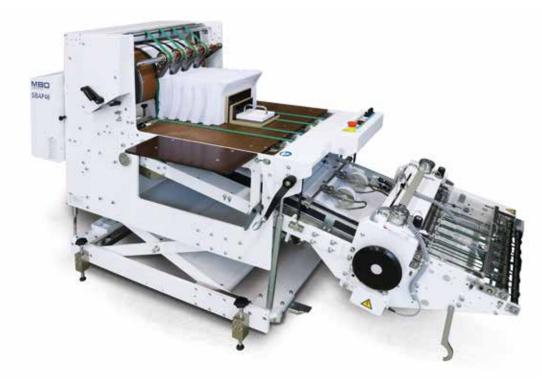

### The vertical stacker delivery

### **Features**

#### **Benefits:**

- Pressing station for perfectly pressed folded products
- Marking device for shifting in package
- Spreading of multiple-up streams facilitates sheet removal
- Large holding capacity due to vertical sheet delivery
- Printing sheets standing on their back to handle even unstable products
- Continuously height-adjustable pile table for ergonomic working height