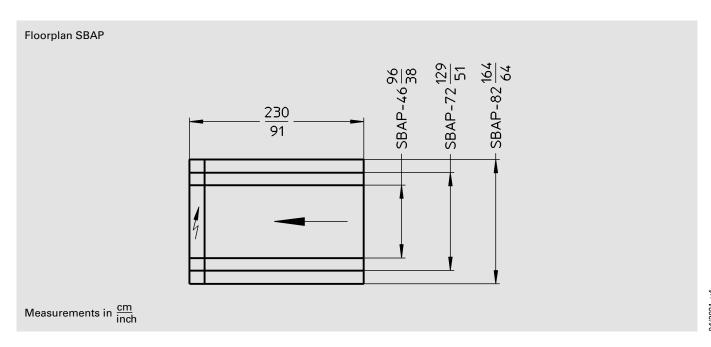

## Technical specifications

|                              |      | SBAP46ME            |        | SBAP72ME |        | SBAP82ME |        |  |
|------------------------------|------|---------------------|--------|----------|--------|----------|--------|--|
|                              |      | mm                  | inch   | mm       | inch   | mm       | inch   |  |
| Working width                | min. | 150                 | 6      | 150      | 6      | 150      | 6      |  |
|                              | max. | 430                 | 16 1/8 | 700      | 27 1/2 | 850      | 33 1/2 |  |
| Sheet length                 | min. | 80                  | 3 1/8  | 80       | 3 1/8  | 80       | 3 1/8  |  |
|                              | max. | 300                 | 11 3/4 | 300      | 11 3/4 | 300      | 11 3/4 |  |
| Pile length                  | max. | 730                 | 28 3/4 | 730      | 28 3/4 | 730      | 28 3/4 |  |
| Infeed height                | min. | 380                 | 15     | 380      | 15     | 380      | 15     |  |
|                              | max. | 950                 | 37 3/8 | 950      | 37 3/8 | 950      | 37 3/8 |  |
| Outfeed height               | min. | 850                 | 33 1/2 | 850      | 33 1/2 | 850      | 33 1/2 |  |
| (depending on infeed height) | max. | 1,180               | 46 1/2 | 1,180    | 46 1/2 | 1,180    | 46 1/2 |  |
| Pressure                     |      | 20,000 N            |        |          |        |          |        |  |
| Speed                        | min. | 30 m/min (98 fpm)   |        |          |        |          |        |  |
|                              | max. | 160 m/min (525 fpm) |        |          |        |          |        |  |