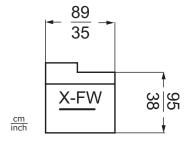

| Machine          |      | X-FW 530 |        |
|------------------|------|----------|--------|
|                  |      | mm       | inch   |
| Infeed Width     | Min. | 146      | 5 3/4  |
|                  | Max. | 530      | 20 3/4 |
| Infeed Length    | Min. | 100      | 3 7/8  |
|                  | Max. | 410      | 16 1/8 |
| Infeed Height    | Min. | 560      | 22     |
|                  | Max. | 880      | 34 5/8 |
|                  |      | m/min    | ft/min |
| Production Speed | Max. | 180      | 590    |