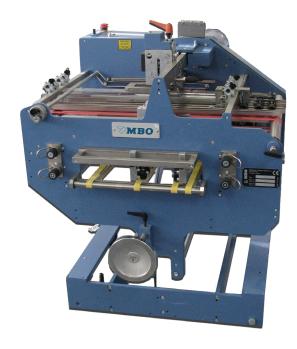

## X-FW 530 Knife Folding Unit

The X-FW 530 is an x-knife unit designed for configuration behind the parallel unit or the 8-page folding unit. This highly efficient knife folder is compact, mobile and features many MBO innovations. With independent self-control, the X-FW 530 can be used in a wide range of configurations including lines with older machines or machines from other suppliers.

## **Standard Features**

- Digital knife control with jam detection
- Centrally adjustable sheet stop
- Tilting smoother bars with high speed wheels
- Quick change slitter shafts
- Independent self-control