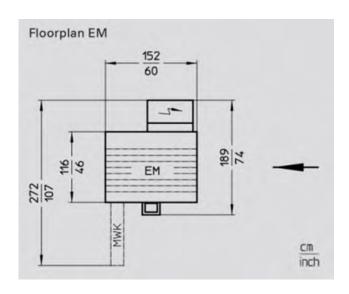

## Technical Specifications

|                         | EM Ejection Module        |
|-------------------------|---------------------------|
| Production Speed max.   | 250 m/min (820 ft/min)    |
| Sheet Width min./max.   | 150-770 mm (6"-30")       |
| Sheet Length min./max.  | 250-1,016 mm (9 3/4"-40") |
| Paper Quality min./max. | 70-250 g/m <sup>2</sup>   |