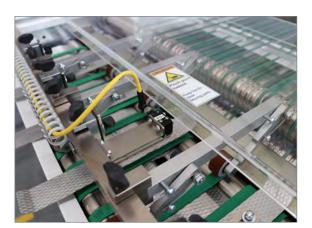

## Features

- Rear-mounted slitter shaft cassette cuts ejected sheets into manageable waste strips
- Automated ejection of misregistered sheets
- Manual ejection of eg. control sheets