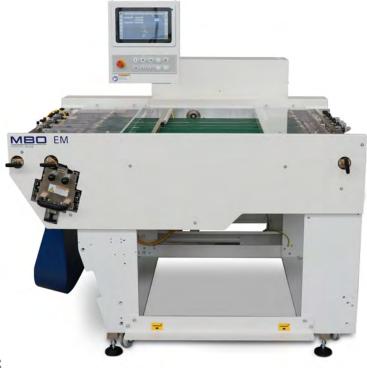

## **EM Ejection Module**

The EM Ejection Module from MBO was specially designed to allow printers to eject misprinted sheets, control sheets, and white-waste sheets without interrupting production. By eliminating these sheets via the EM Ejection Module, printers greatly improve the integrity and accuracy of their final product.