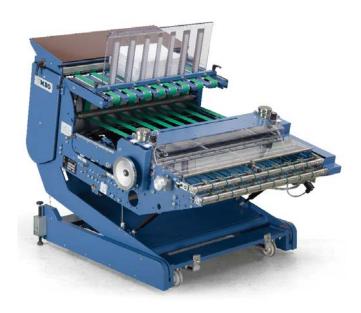

## FA Series Vertical Stacking Delivery

The FA Series is a vertical stacking delivery from MBO and is available in 18 inch, 26 inch, and 32 inch working widths. This machine comes equipped with a pressing station as well as a counter and independent self-control. Because of independent self-control, this unit can be used in a wider range of configurations including lines with older machines or machines from other suppliers. As with all MBO machines, the FA Series deliveries were designed to handle product ergonomically and efficiently at high-speeds.

## Standard Features

- Integrated pressing station
- Mobile
- Adjustable infeed height
- Marking device
- Independent self-control
- Product spreading at infeed
- Integrated counter