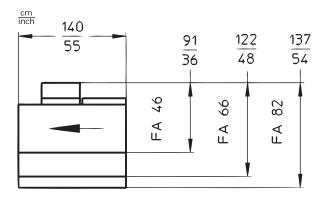

## FA Series Technical Specifications

| Machine                  |      | FA 46ME |          | FA 66ME |          | FA 82ME |          |
|--------------------------|------|---------|----------|---------|----------|---------|----------|
|                          |      | cm      | inch     | cm      | inch     | cm      | inch     |
| Working Width without ME | Max. | 46.00   | 18 1/8   | 66.00   | 26       | 82.00   | 32 1/4   |
| Pile Length              | Min. | 10.00   | 3 7/8    | 10.00   | 3 7/8    | 10.00   | 3 7/8    |
|                          | Max. | 30.00   | 11 3/4   | 30.00   | 11 3/4   | 30.00   | 11 3/4   |
| Pile Height              | Max. | 30.00   | 11 3/4   | 30.00   | 11 3/4   | 30.00   | 11 3/4   |
| Infeed Height            | Min. | 40.00   | 15 3/4   | 40.00   | 15 3/4   | 40.00   | 15 3/4   |
|                          | Max. | 95.00   | 37 3/8   | 95.00   | 37 3/8   | 95.00   | 37 3/8   |
| Loading Height           | Min. | 81.00   | 31 7/8   | 81.00   | 31 7/8   | 81.00   | 31 7/8   |
|                          | Max. | 103.00  | 40 1/2   | 103.00  | 40 1/2   | 103.00  | 40 1/2   |
| Pressure                 |      | 20000 N | 4496 LBf | 20000 N | 4496 LBf | 20000 N | 4496 LBf |
|                          |      | m/min   | inch/min | m/min   | inch/min | m/min   | inch/min |
| Speed                    | Min. | 30      | 1181     | 30      | 1181     | 30      | 1181     |
|                          | Max. | 160     | 6299     | 160     | 6299     | 160     | 6299     |