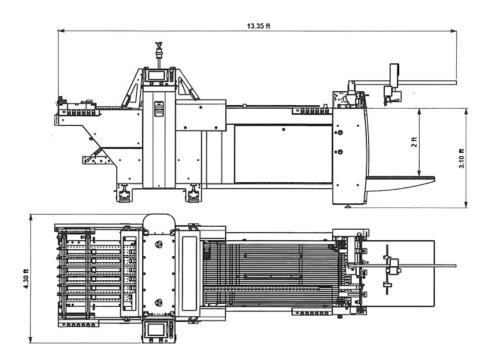

## BSR 550 Servo

| Technical Specifications     |      |                               |                          |
|------------------------------|------|-------------------------------|--------------------------|
|                              |      | mm                            | inch                     |
| Punch Cylinder Circumference |      | 816                           | 32                       |
| Working Width                | Max. | 550                           | 21 5/8                   |
| Format Size                  | Min. | 210 x 210                     | 8 1/4 x 8 1/4            |
|                              | Max. | 550 x 750                     | 21 5/8 x 29 1/2          |
| Clearance                    |      |                               |                          |
| without counter plate        |      | 1.2                           | 1/20                     |
| with counter plate           |      | 1.0                           | 1/25                     |
|                              |      | m/min                         | ft/min                   |
| Production Speed             | Max. | 165                           | 541                      |
| Product Thickness            | Min. | 80 gsm                        | 24 lb or 60 lb text      |
|                              | Max. | 0.5 mm                        | 150 lb cover or 19 point |
| Power Requirements           |      | 3x400VAC, 50/60 Hz, 32A, 16kW |                          |