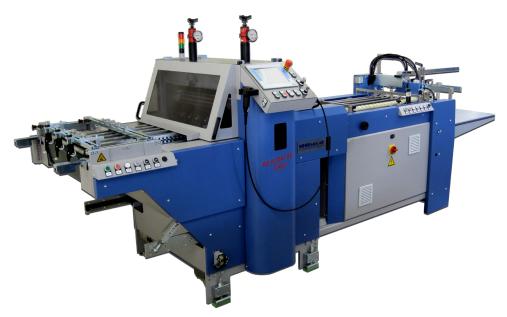

## BSR 550 Servo Rotary Die Cutter With Pile Feeder

The BSR 550 Servo is able to process both single and folded products. Its innovative engineering allows it to process mailings, greeting cards, folded boxes, labels, and many other products in a one-up or multi-up production setting. Because of its flexible dies, the BSR 550 Servo can punch, cut, kiss cut, perforate, score, and deboss. This machine is a workhorse that can handle a wide variety of demands and produce excellent results every time.

## Features & Benefits

- Easy access magnetic die cylinders for quick job changeovers
- Advanced timing synchronization at register table ensures that sheets are precisely cut
- Compatible with a wide range of MBO and Herzog+Heymann finishing modules
- "Nickless" product holding points are not required, thus eliminating the need for further product refinement downstream
- Inline waste removal immediately separates the waste matrix from the good product after the sheet is cut